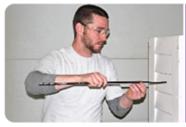

Drill Through the Wall

Insert Wire into the Hollow Shank

*Remove SnakeBit and Leave Wire in the Wall* 